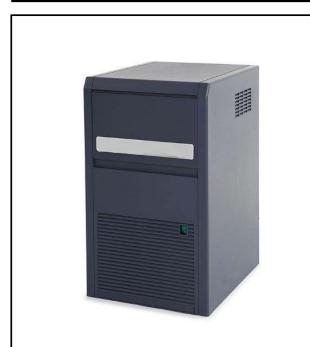

#### Ice Cuber 21kg/24h with 4kg bin - Water self continuous cuber-ABS

730560 (CIM24WA)

Ice maker, cube, 21kg/24h, self-contained, 4kg ice collection bin included, watercooled, external finish in ABS (ice cube: 13gr) (R452a)

#### Item No.

Plastic flap on the front, top and sides in ABS. The ice-making method (spray layering) guarantees compact, hygienically pure ice cubes that are resistant to melting. The metal sprayers are easy to take away, permit a simple flowing and prevent limestone formation. R452A refrigerant. Container capacity Kg: 4.

### Construction

- Plug as standard (schuko type).
- Stainless steel spray arms removable without the use of tools.
- The sprayers are easy to take away, permit a simple flowing and prevent limestone formation.
- 5mm feet.
- Plastic flap on the front, top and sides in ABS.
- Environmentally friendly: R452a as refrigerant gas.