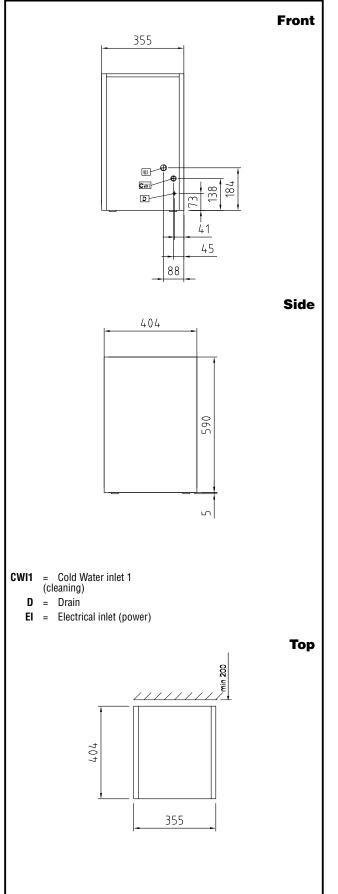

#### Electric

| Supply voltage:<br>730560 (CIM24WA)<br>Electrical power max.: | 220-240 V/1N ph/50 Hz<br>0.32 kW |  |  |
|---------------------------------------------------------------|----------------------------------|--|--|
| Capacity:                                                     |                                  |  |  |
| Bin capacity:                                                 | 4 kg                             |  |  |
| Key Information:                                              |                                  |  |  |
| External dimensions, Width:                                   | 355 mm                           |  |  |
| External dimensions, Depth:                                   | 404 mm                           |  |  |
| External dimensions, Height:                                  | 595 mm                           |  |  |
| Net weight:                                                   | 28 kg                            |  |  |
| Output:                                                       | 21 kg/day                        |  |  |
| Kind of cube:                                                 | Ice cube 13 g                    |  |  |
| Sustainability                                                |                                  |  |  |
| Noise level:                                                  | 50 1 dBV                         |  |  |